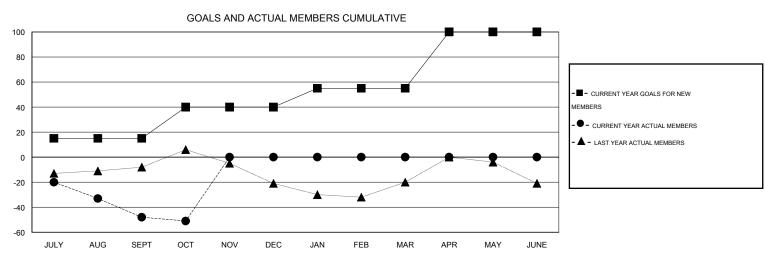

## LOCATION KENTUCKY

GMT CA 1

|               |                  | Clubs             |                  |                  |                       |                    | Members                             |                    |                  |
|---------------|------------------|-------------------|------------------|------------------|-----------------------|--------------------|-------------------------------------|--------------------|------------------|
|               | RESUI            | LTS FOR 2015-2016 | i                |                  | RESULTS FOR 2015-2016 |                    |                                     |                    |                  |
| QUARTER       | NEW CLUB<br>GOAL | NEW CLUBS         | DROPPED<br>CLUBS | NET<br>GAIN/LOSS | QUARTER               | NEW MEMBER<br>GOAL | CHARTER AND<br>NEW MEMBERS<br>ADDED | DROPPED<br>MEMBERS | NET<br>GAIN/LOSS |
| JULY/AUG/SEPT | 0                | 0                 | 1                | -1               | JULY/AUG/SEPT         | 15                 | 29                                  | 77                 | -48              |
| OCT/NOV/DEC   | 0                | 0                 | 0                | 0                | OCT/NOV/DEC           | 25                 | 4                                   | 7                  | -3               |
| JAN/FEB/MAR   | 0                | 0                 | 0                | 0                | JAN/FEB/MAR           | 15                 | 0                                   | 0                  | 0                |
| APR/MAY/JUNE  | 1                | 0                 | 0                | 0                | APR/MAY/JUNE          | 45                 | 0                                   | 0                  | 0                |